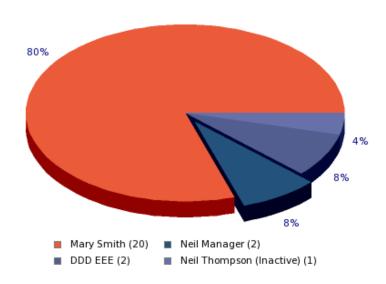

# Conversations Started by Receiving Manager

| Manager                | Number<br>Received | Average<br>Response<br>Time<br>(Days) | Rating |
|------------------------|--------------------|---------------------------------------|--------|
| Mary Smith             | 20                 | 41                                    |        |
| Ola 🕅 nabule           | 2                  | 94                                    | 4.0    |
| Jam <b>⊗</b> s Grant   | 2                  |                                       |        |
| Wendy Smith (Inactive) | 1                  |                                       |        |
| Total / Average        | 25                 | 135                                   | 4.00   |

# Your Top 5 Managers