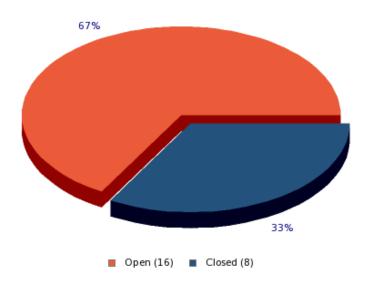

Raised conversations during selected period

Selected period

67

25

Open Conversations

Closed Conversations

Average time to respond

Average time to Respond

# Conversations

Between 01/12/2019 to 28/02/2021 you had 24 conversations started. This is the current status of those.