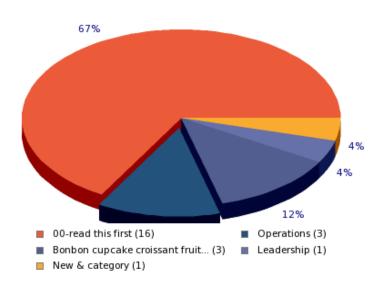

# **Your Top 5 Categories**

# **Conversations Started by Category**

| Category                     | Number<br>Received |
|------------------------------|--------------------|
| Great Id⊯as! ⊠               | 16                 |
| Operations                   | 3                  |
| Bullying Mand Harassment 🛚 🗎 | 3                  |
| Leadership                   | 1                  |
| Patie nt Safety              | 1                  |
| Health and Safety            | 1                  |
| Total                        | 16                 |