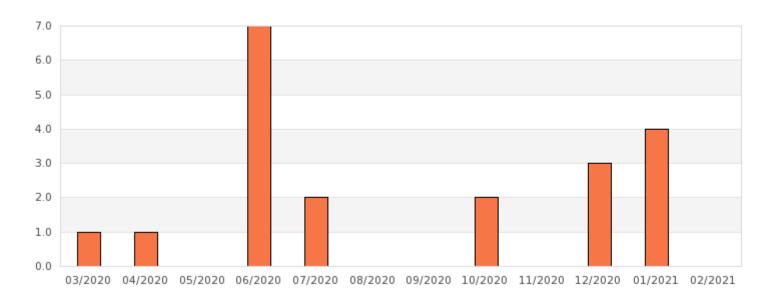

## Conversations raised by month in the last 12 months

Most Popular Day to Start a Conversation

**Friday** 

Most Popular Hour to Start a Conversation

**11 AM** 

support@workinconfidence.com

0845 383 1013